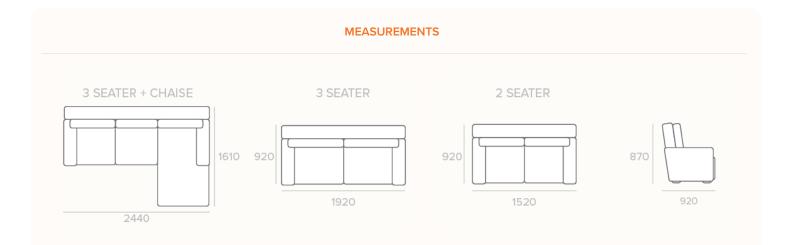

ivers long-lasting support & the first layer of comfort                                                                            |
| FOAM                | Foam & fibre                                 | Layered high & low density foam delivers seating that lasts without compromising on comfort, wrapped with a polyester fibre outer for extra softness |
| UPHOLSTERY          | Fabric upholstery<br>97% Polyester, 3% Nylon | Stocked in charcoal coloured fabric                                                                                                                  |
|                     |                                              |                                                                                                                                                      |





scan QR code to view this product on synargy.com

() www.synargy.com 🚯 SynargyFurniture 💿 synargyfurniture