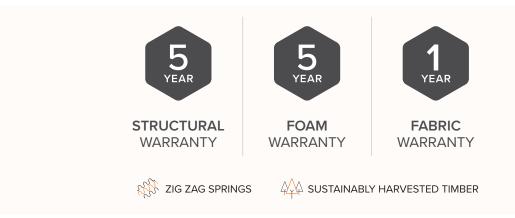

## **ARI** SUITE

| FEATURES & BENEFITS |                                              |                                                                                                                                                      |
|---------------------|----------------------------------------------|------------------------------------------------------------------------------------------------------------------------------------------------------|
| FRAME               | FSC certified Pine and Poplar frame          | A sturdy frame constructed with sustainably sourced timber provides a solid and long-<br>lasting base to the suite                                   |
| FOUNDATION          | Heavy gauge steel Zig Zag springs            | The foundation delivers long-lasting support & the first layer of comfort                                                                            |
| FOAM                | Foam & fibre                                 | Layered high & low density foam delivers seating that lasts without compromising on comfort, wrapped with a polyester fibre outer for extra softness |
| UPHOLSTERY          | Fabric upholstery<br>97% Polyester, 3% Nylon | Stocked in charcoal coloured fabric                                                                                                                  |
|                     |                                              |                                                                                                                                                      |