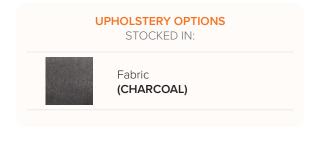

## **ARI** SUITE

| FEATURES & BENEFITS |                                              |                                                                                                                                                      |
|---------------------|----------------------------------------------|------------------------------------------------------------------------------------------------------------------------------------------------------|
| FRAME               | FSC certified Pine and Poplar frame          | A sturdy frame constructed with sustainably sourced timber provides a solid and long-<br>lasting base to the suite                                   |
| FOUNDATION          | Heavy gauge steel Zig Zag springs            | The foundation delivers long-lasting support & the first layer of comfort                                                                            |
| FOAM                | Foam & fibre                                 | Layered high & low density foam delivers seating that lasts without compromising on comfort, wrapped with a polyester fibre outer for extra softness |
| UPHOLSTERY          | Fabric upholstery<br>97% Polyester, 3% Nylon | Stocked in charcoal coloured fabric                                                                                                                  |
|                     |                                              |                                                                                                                                                      |